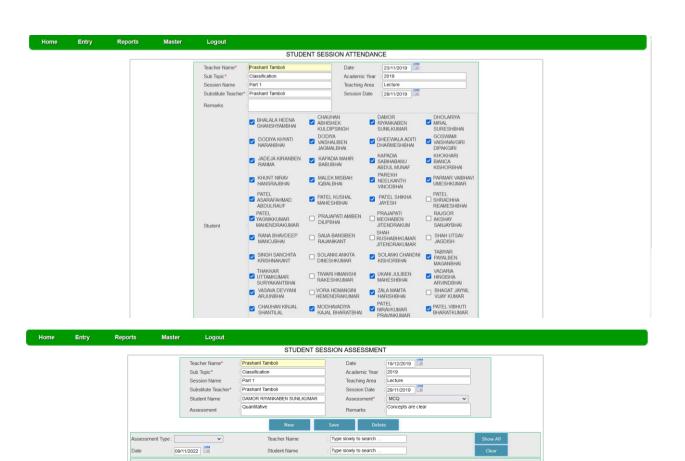

## Learning Management System:

- The Institution has developed in house learning management system.
- This system has a main Master domain, which has sub sections for Academic related domains, viz., students, teachers, calenders, courses, evalution, etc.
- The beta version of this system is being tested.