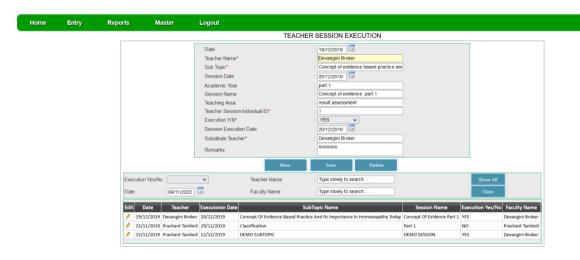

## Learning Management System:

- The Institution has developed in house learning management system.
- This system has a main Master domain, which has sub sections for Academic related domains, viz., students, teachers, calenders, courses, evalution, etc.
- The beta version of this system is being tested.