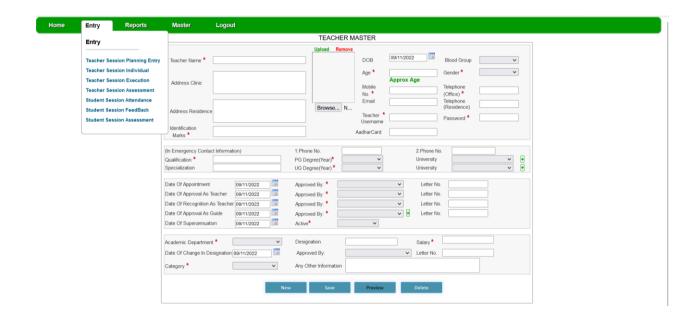

## Learning Management System:

- The Institution has developed in house learning management system.
- This system has a main Master domain, which has sub sections for Academic related domains, viz., students, teachers, calenders, courses, evalution, etc.
- The beta version of this system is being tested.

## LMS Main

Masters