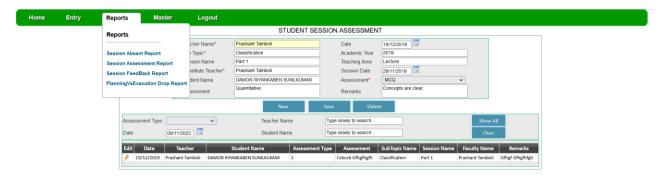

## Entry

Type slowly to search

Edit Date Teacher Student Name Assessment Type Assessment SubTopic Name Session Name Faculty Name Remarks

19/12/2019 Prashant Tamboli DAMOR RIYANKABEN SUNILKUMAR 2 Cvbvb 6 fftgftgfth

Classification Part 1 Prashant Tamboli Gftgf 6ftgftligh

: 09/11/2022

## Reports